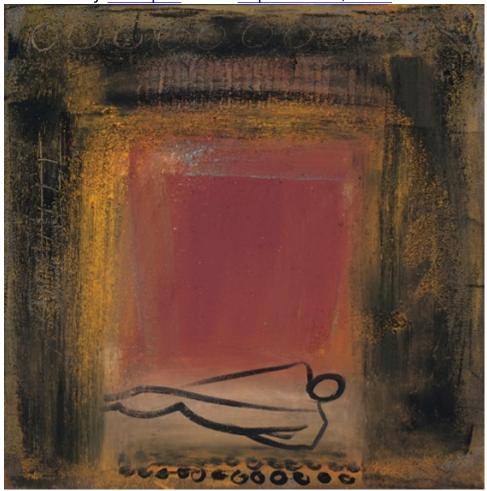

## Beneath Within

reviewed by Lil Copan in the September 5, 2012 issue

**COURTESY HAND ARTES GALLERY** 

In her mixed-media paintings, Sheila Mahoney Keefe combines abstraction with sparse representation—a table, a flower, a door. By paring down details, she provides room for prayer and imagination to enter. Her paintings reflect spiritual postures—reception, transformation, openness, resurrection—and take us beyond ourselves. *Beneath Within* brings to mind the words of St. Patrick's Breastplate: "Christ with me, Christ before me, Christ behind me, Christ beneath me, Christ above me."