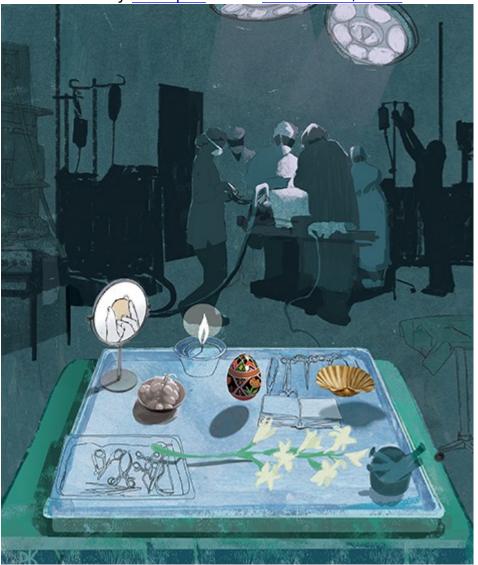

Surgery scene and mystical floating pieces, by Denise Klitsie

Art selection by Lil Copan in the October 24, 2018 issue

Denise Klitsie started her career as a layout artist for Disney Feature Animation, then turned to painting, and then to magazine illustration. She credits Fuller Theological Seminary's magazine with giving her "a place to be an artist serving the church." Her illustrations use narrative, symbols, and collage to develop a theme, as in this one on the subject of healing, in which the scene in the operating room includes a pisanki Easter egg, an image laden with Christian meaning. "We wanted the tools tray in the foreground to have objects that suggested something beyond physical healing was going on under the surgeon's knife," she comments. She was also inspired by the work of Giotto, Masaccio, and Fra Angelico. "I find these pre-

| Renaissance painters' works to be more human than most of the gothic art of their time, yet, to my eye, retaining a bit of otherworldliness." |
|-----------------------------------------------------------------------------------------------------------------------------------------------|
|                                                                                                                                               |
|                                                                                                                                               |
|                                                                                                                                               |
|                                                                                                                                               |
|                                                                                                                                               |
|                                                                                                                                               |
|                                                                                                                                               |
|                                                                                                                                               |
|                                                                                                                                               |
|                                                                                                                                               |
|                                                                                                                                               |
|                                                                                                                                               |